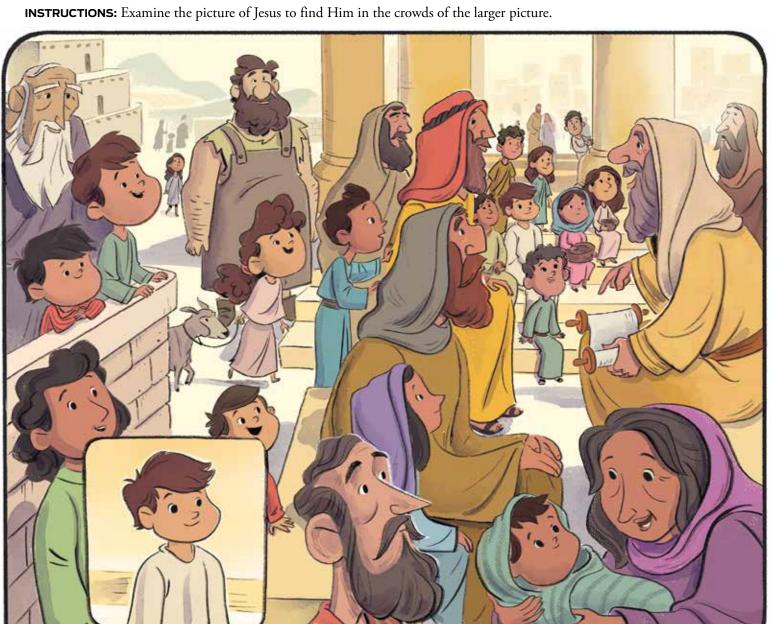

# Find Jesus

**KEY PASSAGE:** 1 Timothy 1:15

## BIBLE STORY: JESUS AT THE TEMPLE

- Mary and Joseph traveled to Jerusalem for Passover each year.
- When Jesus was 12, Mary and Joseph accidentally left Jerusalem without Jesus.
- When they noticed He was missing, they returned, and found Jesus in the temple.
- Jesus came to earth to do His Father's plan.